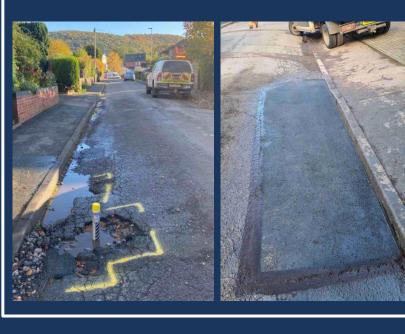

## To Fill the extra space – here are some of the works that have been completing this week on the network by our teams.